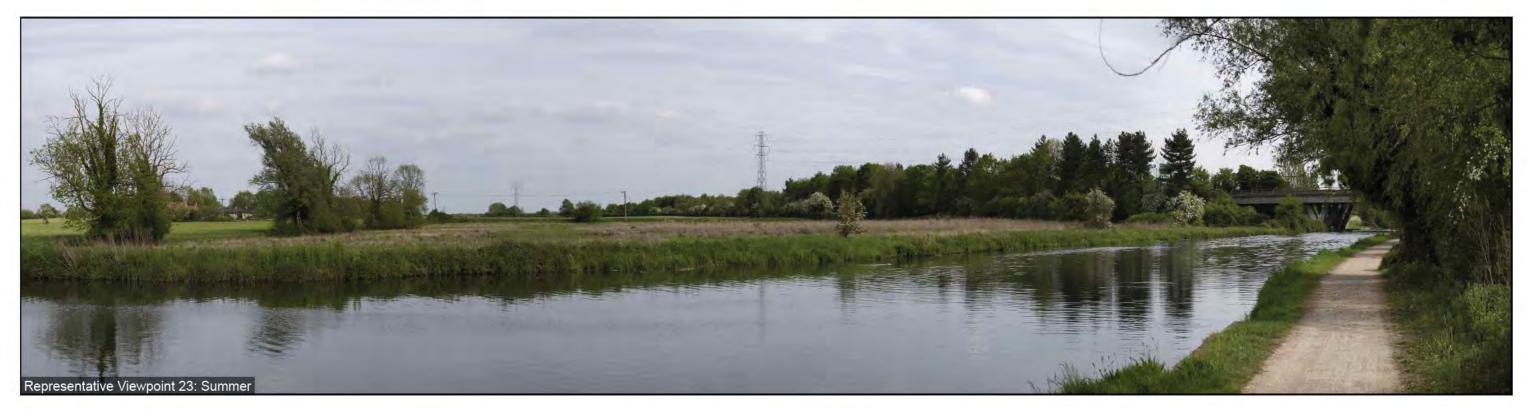

Cambridge Waste Water Treatment Plant - Representative Views Photographs illustrating the existing view in winter and summer from the representative viewpoint described in Chapter 15 of the ES: Landscape and Visual Amenity