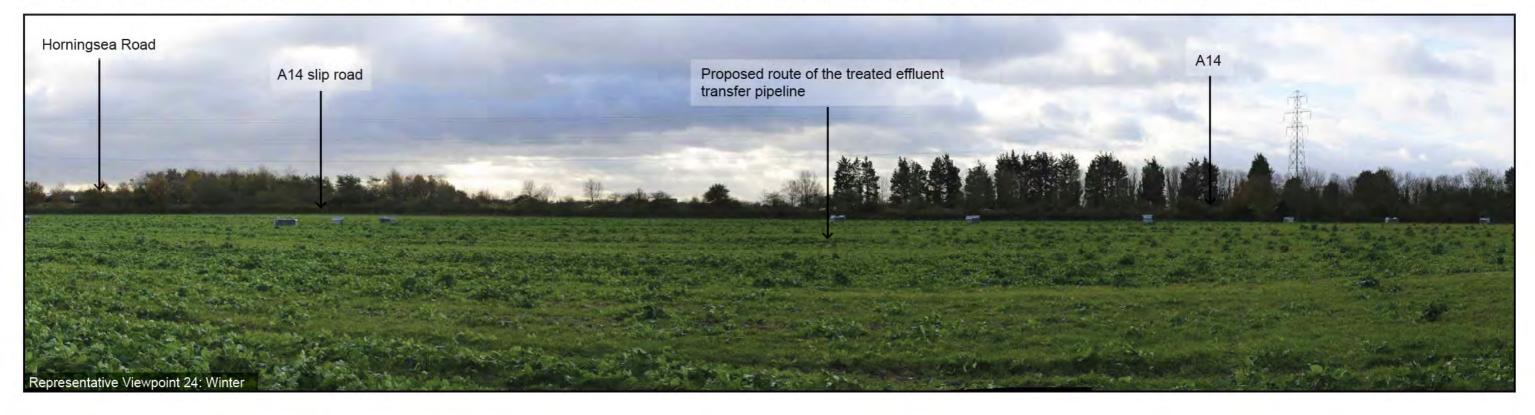

Cambridge Waste Water Treatment Plant - Representative Views Photographs illustrating the existing view in winter and summer from the representative viewpoint described in Chapter 15 of the ES: Landscape and Visual Amenity