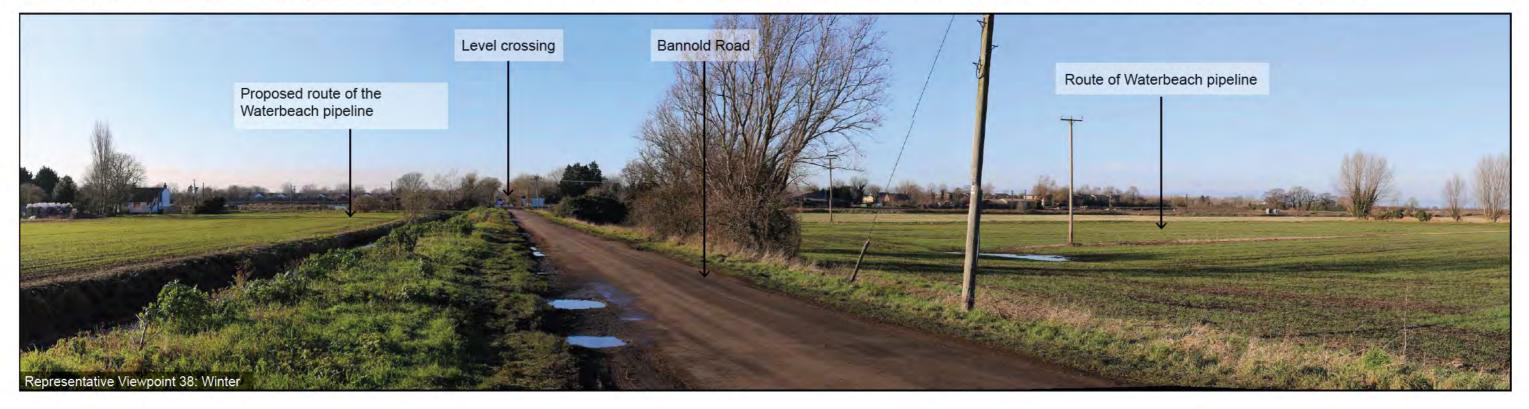

|

Photographs illustrating the existing view in winter and summer from the representative viewpoint described in Chapter 15 of the ES: Landscape and Visual Amenity





Viewpoint 38: Residents close to Bottisham Lock and Bannold Road looking west

| m | Stitched Panoramas                           |                          |
|---|----------------------------------------------|--------------------------|
|   | Winter: 29.01.22; 15:00                      |                          |
|   | Summer: 22.09.21; 14:05                      |                          |
|   | OS Grid Ref: LAT: 52; 12; 26 LONG: 0; 13; 13 |                          |
|   | Camera Model: Canon EOS 6D 50mm lens         | and the second           |
|   |                                              | Viewpoint Location (NTS) |

Cambridge Waste Water Treatment Plant - Representative Views Photographs illustrating the existing view in winter and summer from the representative viewpoi