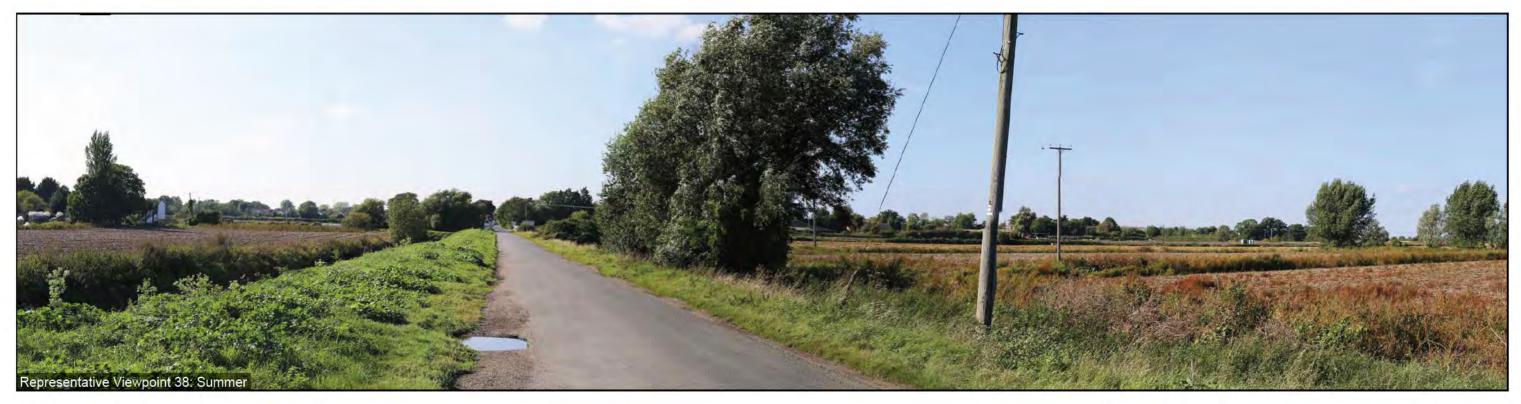

|

Photographs illustrating the existing view in winter and summer from the representative viewpoint described in Chapter 15 of the ES: Landscape and Visual Amenity





Viewpoint 38: Residents close to Bottisham Lock and Bannold Road looking west

| m | Stitched Panoramas                           |                          |
|---|----------------------------------------------|--------------------------|
|   | Winter: 29.01.22; 15:00                      |                          |
|   | Summer: 22.09.21; 14:05                      |                          |
|   | OS Grid Ref: LAT: 52; 12; 26 LONG: 0; 13; 13 |                          |
|   | Camera Model: Canon EOS 6D 50mm lens         | and the second           |
|   |                                              | Viewpoint Location (NTS) |

Cambridge Waste Water Treatment Plant - Representative Views Photographs illustrating the existing view in winter and summer from the representative viewpoint