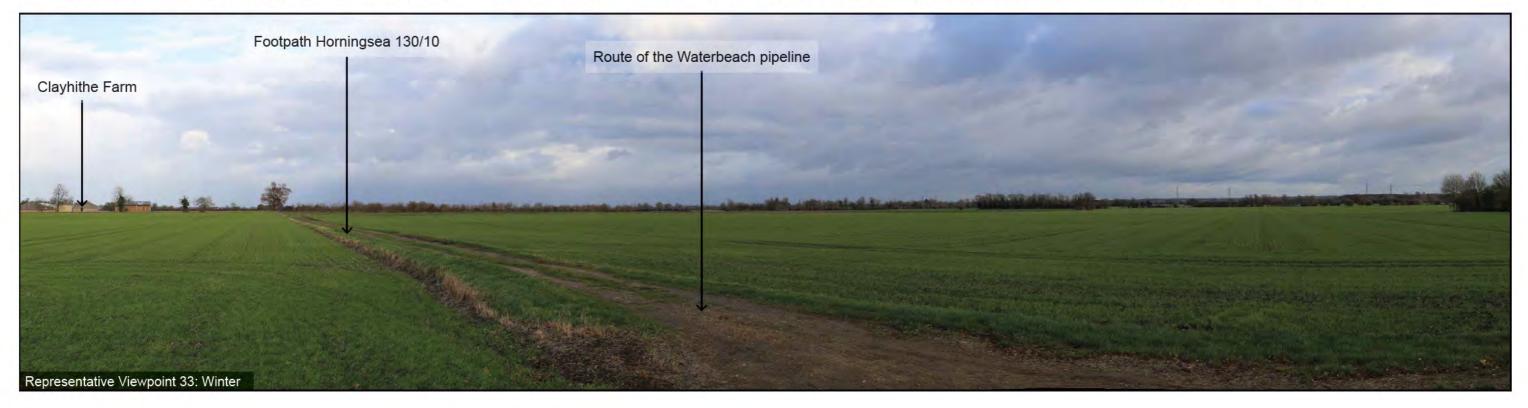

winter and summer from the representative viewpoint described in Chapter 15 of the ES: Landscape and Visual Amenity





Viewpoint 32: Visitors to Quy Fen and of Footpath Stow cum Quy 218/8 looking south-west

| users | Stitched Panoramas                           | WILL TOUR                |
|-------|----------------------------------------------|--------------------------|
| ing   | Winter: 09.10.21; 14:33                      |                          |
|       | Summer: 29.01.22; 15:00                      |                          |
|       | OS Grid Ref: LAT: 52; 12; 26 LONG: 0; 13; 13 | Horningses               |
|       | Camera Model: Canon EOS 6D 50mm lens         | Corr Antay               |
|       |                                              | Viewpoint Location (NTS) |





| Viewpoint 33: Users of Footpath Horningsea | Stitched Panoramas                          |                          |
|--------------------------------------------|---------------------------------------------|--------------------------|
|                                            | Winter: 01.12.21; 10:14                     |                          |
| line route) and residents at Eye Hall Farm | Summer: 14.10.21; 09:36                     | HORNINGSEA CP            |
| and Mulberry House Farm looking east       | OS Grid Ref: LAT: 52; 13; 9 LONG: 0; 12; 60 |                          |
|                                            | Camera Model: Canon EOS 6D 50mm lens        | Millor Fen               |
|                                            |