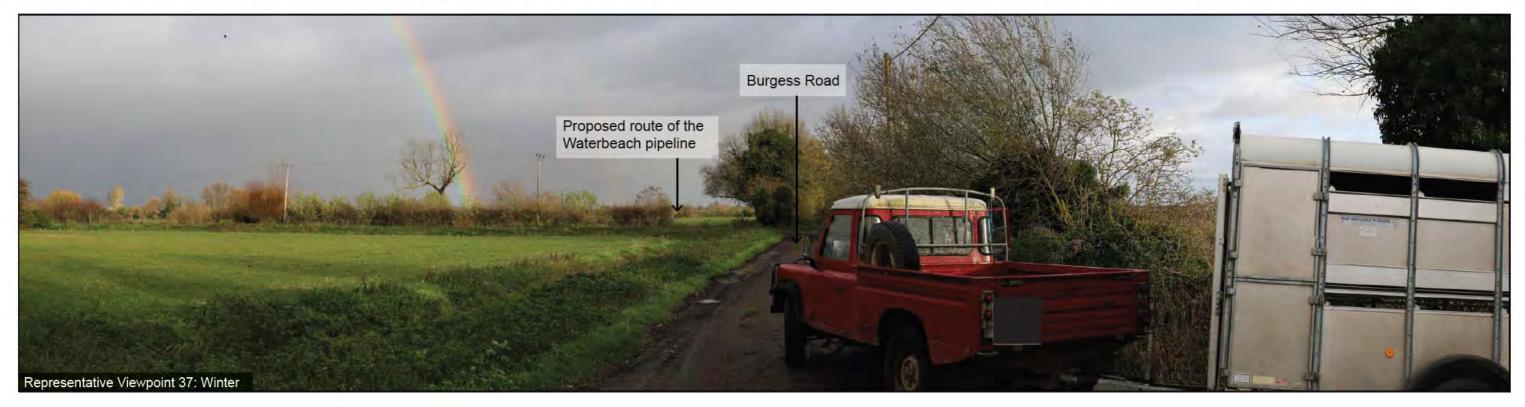

nity





Viewpoint 36: Residents at Northfields Farm and Northfields Farm Cottages looking south-west

| Stitched Panoramas                           |                          |
|----------------------------------------------|--------------------------|
| Winter: 29.01.22; 15:00                      |                          |
| Summer: 22.09.21; 13:49                      |                          |
| OS Grid Ref: LAT: 52; 12; 26 LONG: 0; 13; 13 | VIII AND                 |
| Camera Model: Canon EOS 6D 50mm lens         | Carlate Que              |
|                                              | Viewpoint Location (NTS) |

Photographs illustrating the existing view in winter and summer from the representative viewpoint described in Chapter 15 of the ES: Landscape and Visual Amenity





Viewpoint 37: Residents in Burgess Road looking east and users of Bridleway Water-beach 247/10 looking east

| Stitched Panoramas                          |