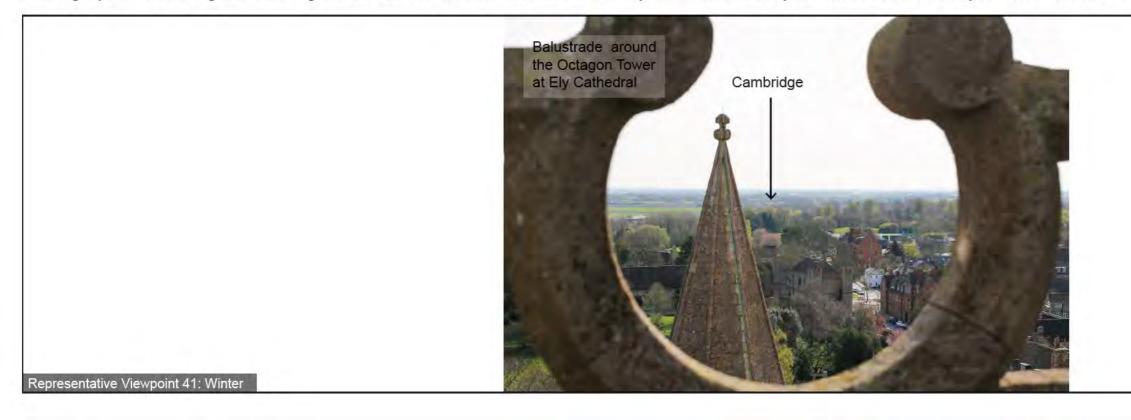

|

Photographs illustrating the existing view in winter and summer from the representative viewpoint described in Chapter 15 of the ES: Landscape and Visual Amenity



No summer view was taken from this viewpoint but the view of Cambridge in the far distance is very similar to the winter view

Representative Viewpoint 41: Summer

| Viewpoint 41: Visitors to Ely Cathedral (the<br>Octagon Tower) looking south | Stitched Panoramas                           | ALANDER                  |
|------------------------------------------------------------------------------|----------------------------------------------|--------------------------|
|                                                                              | Winter: 28.03.22; 14:35                      |                          |
|                                                                              | Summer:                                      |                          |
|