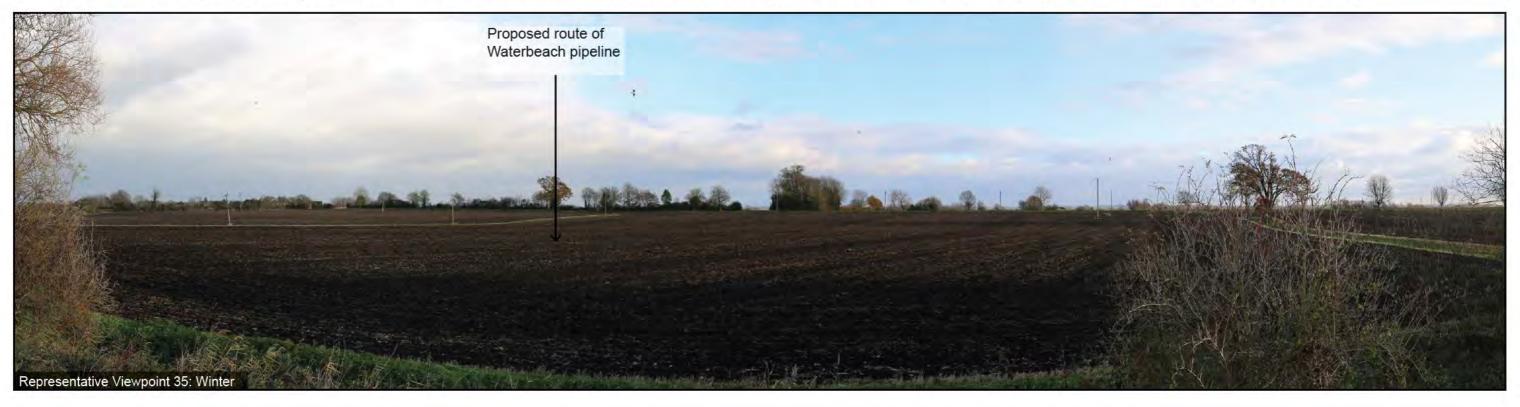

nd Visual Amenity





Viewpoint 34: Viewpoint 34: Residents of Clayhithe Road, Clayhithe looking east

| Stitched Panoramas                           | Jeach stand              |
|----------------------------------------------|--------------------------|
| Winter: 29.01.22; 15:00                      |                          |
| Summer: 22.09.21; 12:53                      |                          |
| OS Grid Ref: LAT: 52; 12; 26 LONG: 0; 13; 13 |                          |
| Camera Model: Canon EOS 6D 50mm lens         | Ho I and                 |
|                                              | Viewpoint Location (NTS) |

Photographs illustrating the existing view in winter and summer from the representative viewpoint described in Chapter 15 of the ES: Landscape and Visual Amenity





Viewpoint 35: Users of the Cambridge Motorboat Club and Cam Sailing Club and users of Footpath Horningsea 130/12 and Footpath Horningsea 130/13 looking east

| Stitched Panoramas                          | and the second second    |
|---------------------------------------------|--------------------------|
| Winter: 01.12.21; 10:14                     |                          |
| Summer: 14.10.21; 09:36                     | rbeach with the set      |
| OS Grid Ref: LAT: 52; 13; 9 LONG: 0; 12; 60 |                          |
| Camera Model: Canon EOS 6D 50mm lens        | Capital Capital          |
|                                             | Viewpoint Location (NTS) |

Photographs illustrating the existing view in winter and summer from the representative viewpoint described in C