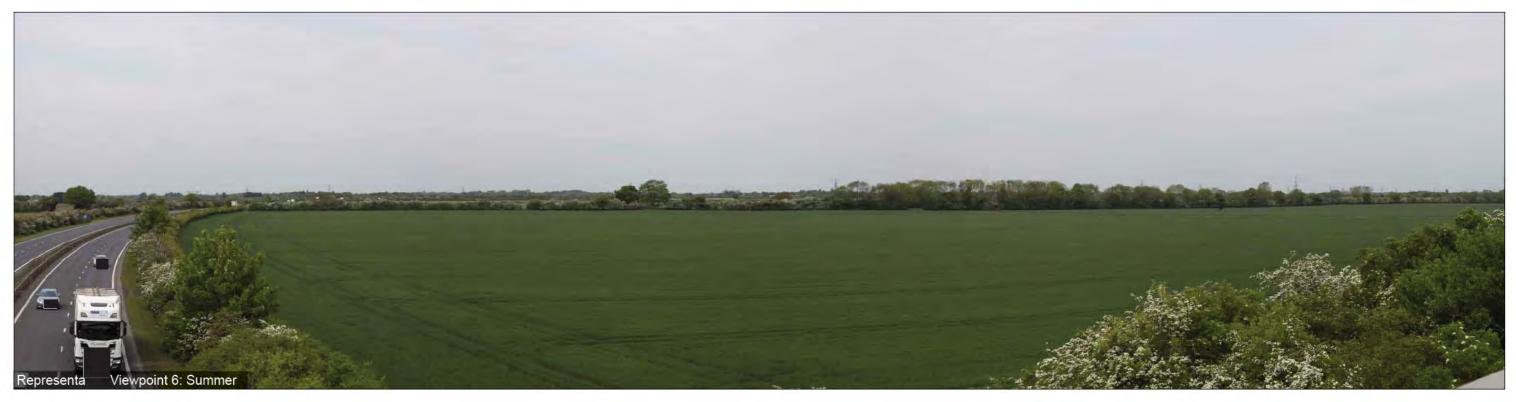

Photographs illustrating the existing view in winter and summer from the representative viewpoint described in Chapter 15 of the ES: Landscape and Visual Amenity

Viewpoint 6: Users of Byway Fen Ditton **Stitched Panoramas** 85/14 and Low Fen Drove Way looking west Winter: 01.12.21; 10:31 FEN and north-west Summer: 09.05.22; 12:24 OS Grid Ref: LAT: 52; 13; 3 LONG: 0; 11; 37 Camera Model: Canon EOS 6D 50mm lens iewpoint Location (NTS