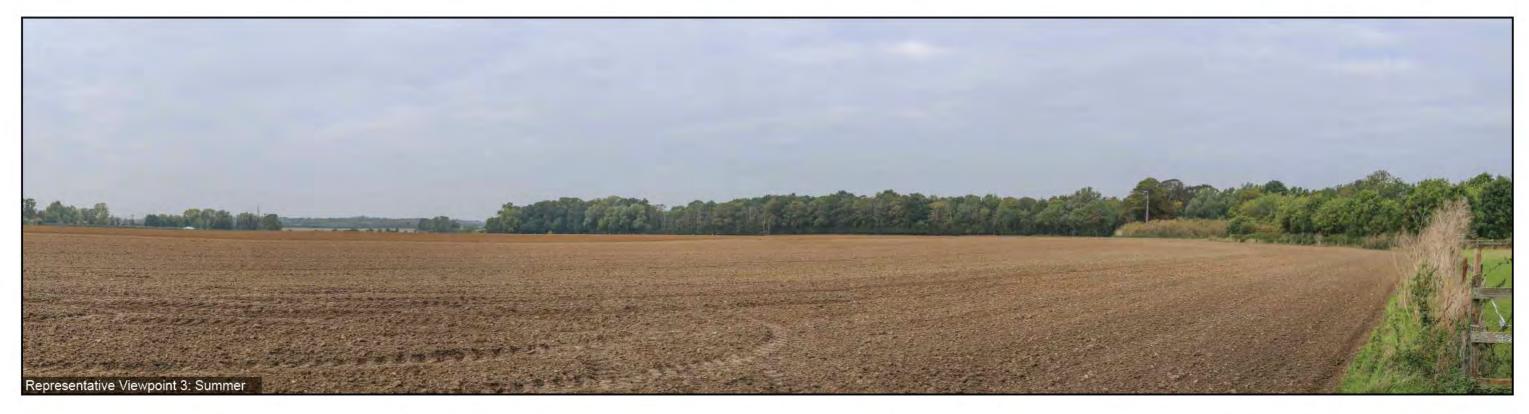

| Viewpoint 3: Residents of Church Road and | Stitched Panoramas                          | Line STOW CUM                                    |
|-------------------------------------------|---------------------------------------------|--------------------------------------------------|
| Orchard Street, Stow cum Quy looking west | Winter: 01.12.21; 10:14                     | Damain 51                                        |
|                                           | Summer: 14.10.21; 09:36                     | Nerra The Logar Dunsler Denser                   |
|                                           | OS Grid Ref: LAT: 52; 13; 9 LONG: 0; 12; 60 | 50 Carlo and |
|                                           | Camera Model: Canon EOS 6D 50mm lens        | Church From                                      |
|                                           |                                             | Viewpoint Location (NTS)                         |