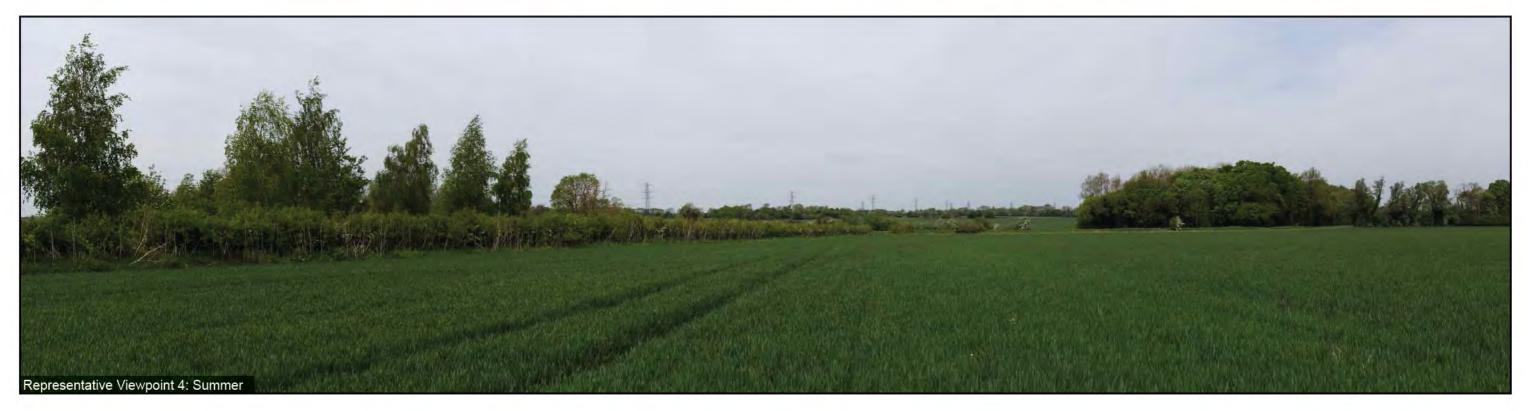

Photographs illustrating the existing view in winter and summer from the representative viewpoint described in Chapter 15 of the ES: Landscape and Visual Amenity

Viewpoint 4: Users of Footpath Stow cum Quy 218/2 (Harcamlow Way) and guests at the Quy Mill Hotel looking north-west