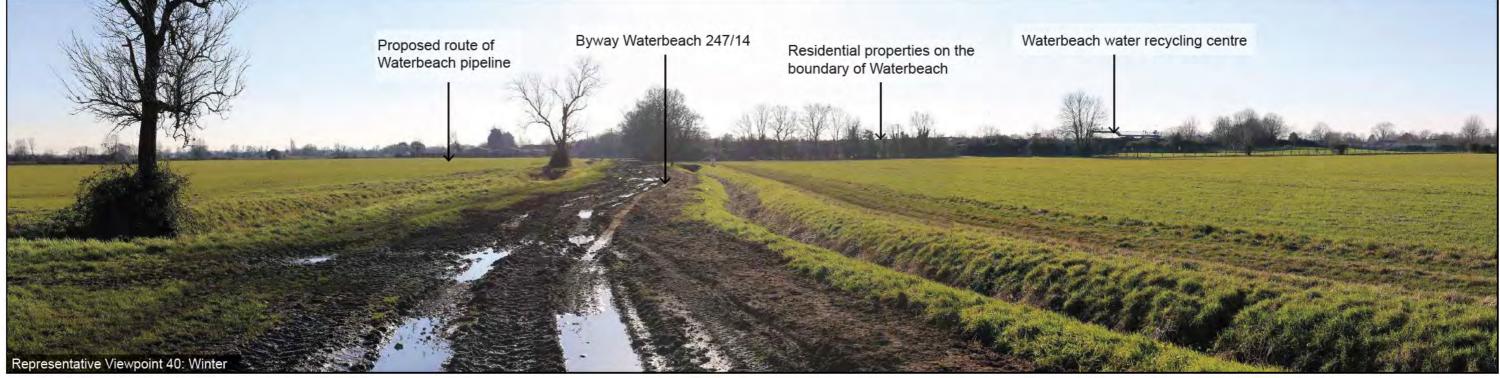

---------------------------|--------------------------|
| looking north-east (single frame only) | Winter: 01.12.21; 10:14                     |                          |
|                                        | Summer: 14.10.21; 09:36                     | 66                       |
|                                        | OS Grid Ref: LAT: 52; 13; 9 LONG: 0; 12; 60 |                          |
|                                        | Camera Model: Canon EOS 6D 50mm lens        | The Container of Arrist  |
|                                        |                                             | Viewpoint Location (NTS) |

Photographs illustrating the existing view in winter and summer from the representative viewpoint described in Chapter 15 of the ES: Landscape and Visual Amenity





Viewpoint 40: Users of Byway Waterbead 247/14 looking south

| ach | Stitched Panoramas                           | Cal Calmin