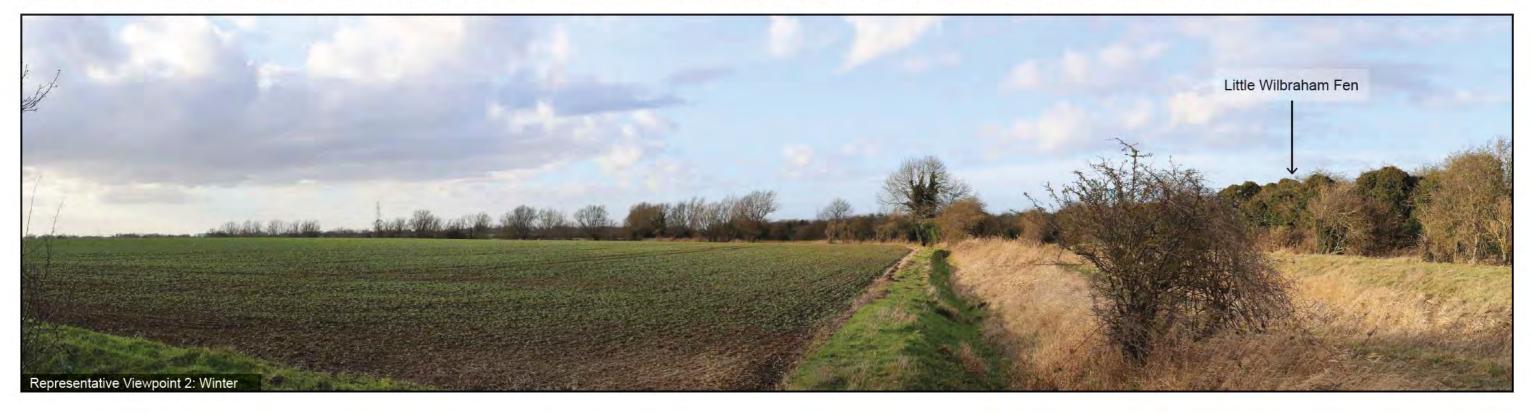

| Viewpoint 2: Users of PRoW network in and | Stitched Panoramas                           | Lawry is                                     |
|-------------------------------------------|----------------------------------------------|----------------------------------------------|
| around Little Wilbraham Fen and Teversham | Winter: 29.01.22; 15:00                      | An and An And An And And And And And And And |
| Fen looking north-west                    | Summer: 08.05.22; 14:11                      | red Englield Lingsbert                       |
|                                           | OS Grid Ref: LAT: 52; 12; 26 LONG: 0; 13; 13 | 50                                           |
|                                           | Camera Model: Canon EOS 6D 50mm lens         | Tevenham Fer                                 |
|                                           |                                              | Viewpoint Location (NTS)                     |