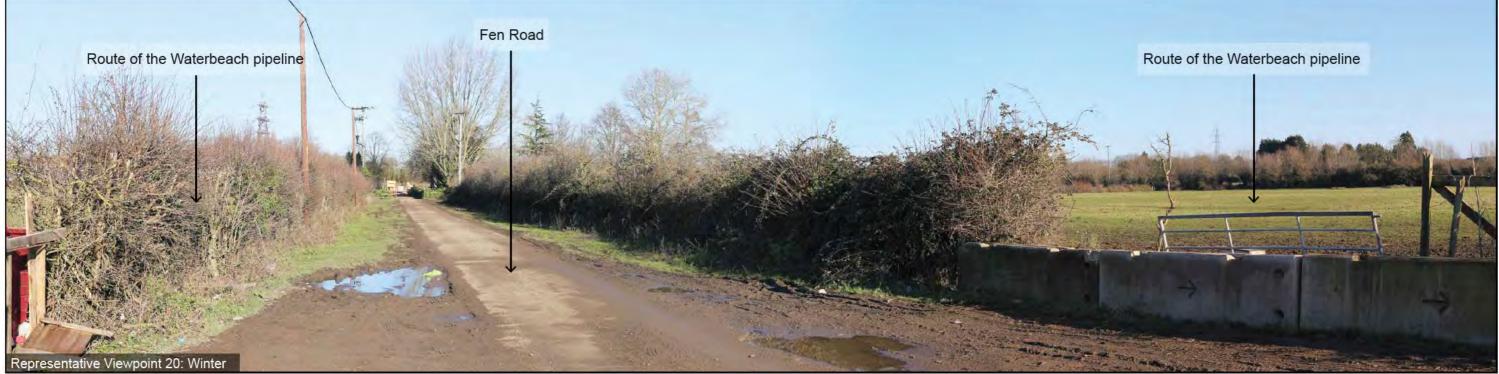

Cambridge Waste Water Treatment Plant - Representative Views Photographs illustrating the existing view in winter and summer from the representative viewpoint described in Chapter 15 of the ES: Landscape and Visual Amenity