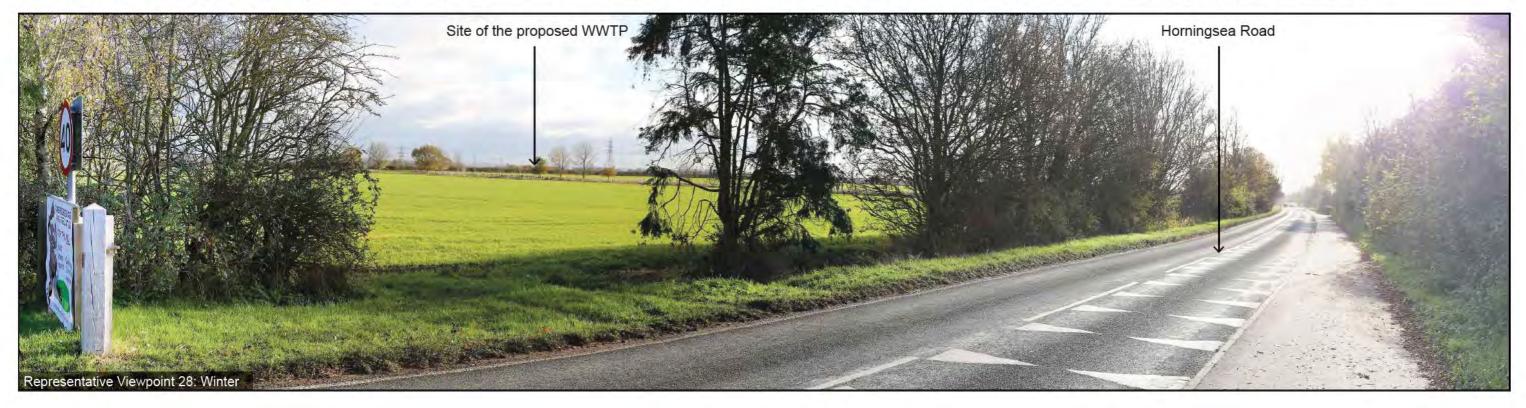

|

Cambridge Waste Water Treatment Plant - Representative Views Photographs illustrating the existing view in winter and summer from the representative viewpoint described in Chapter 15 of the ES: Landscape and Visual Amenity





| Viewpoint 28: Residents of High St, Horning- | Stitched Panoramas                           | Milton                   |
|----------------------------------------------|----------------------------------------------|--------------------------|
| sea looking south                            | Winter: 29.01.22; 15:00                      | Horningses               |
|                                              | Summer: 22.09.21; 11:45                      | Jula Bole Ann            |
|                                              | OS Grid Ref: LAT: 52; 12; 26 LONG: 0; 13; 13 | An Brates Anno 62        |
|                                              | Camera Model: Canon EOS 6D 50mm lens         |                          |
|                                              |