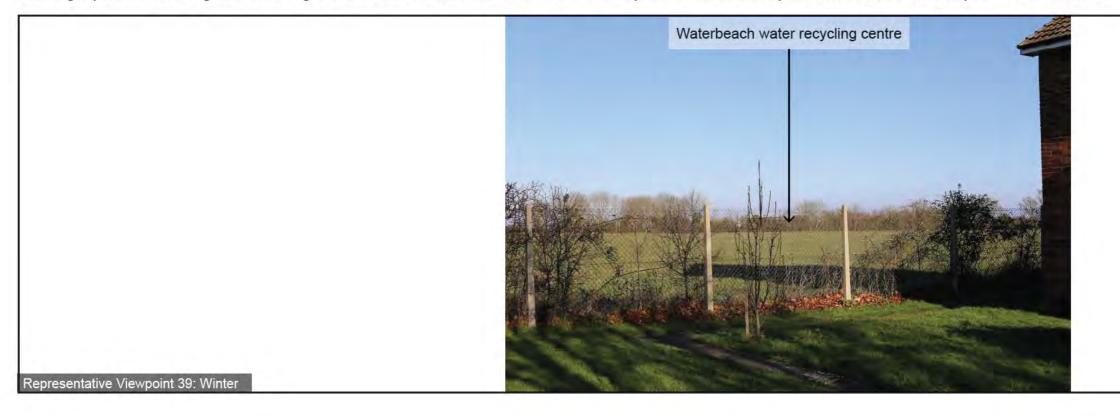

looking west

| m | Stitched Panoramas                           |                          |
|---|----------------------------------------------|--------------------------|
|   | Winter: 29.01.22; 15:00                      |                          |
|   | Summer: 22.09.21; 14:05                      |                          |
|   | OS Grid Ref: LAT: 52; 12; 26 LONG: 0; 13; 13 |                          |
|   | Camera Model: Canon EOS 6D 50mm lens         | and the second           |
|   |                                              | Viewpoint Location (NTS) |

Cambridge Waste Water Treatment Plant - Representative Views Photographs illustrating the existing view in winter and summer from the representative viewpoint described in Chapter 15 of the ES: Landscape and Visual Amenity





| Viewpoint 39: Residents in Capper Road | Stitched Panoramas                          | Barnelds                 |
|----------------------------------------|---------------------------------------------|--------------------------|
| looking north-east (single frame only) | Winter: 01.12.21; 10:14                     |                          |
|                                        | Summer: 14.10.21; 09:36                     | 66                       |
|                                        | OS Grid Ref: LAT: 52; 13; 9 LONG: 0; 12; 60 |                          |
|                                        | Camera Model: Canon EOS 6D 50mm lens        | The Container of Arrist  |
|                                        |                                             | Viewpoint L