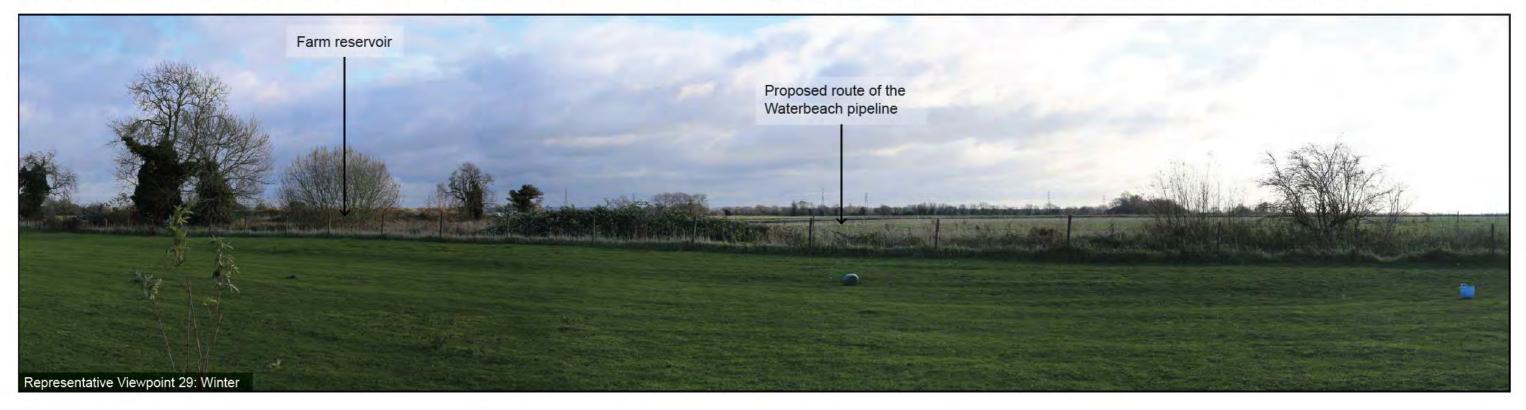

-------------------|
| sea looking south                            | Winter: 29.01.22; 15:00                      | Horningses               |
|                                              | Summer: 22.09.21; 11:45                      | Jula Bole Ann            |
|                                              | OS Grid Ref: LAT: 52; 12; 26 LONG: 0; 13; 13 | An Brates Anno 62        |
|                                              | Camera Model: Canon EOS 6D 50mm lens         |                          |
|                                              |                                              | Viewpoint Location (NTS) |

Photographs illustrating the existing view in winter and summer from the representative viewpoint described in Chapter 15 of the ES: Landscape and Visual Amenity





Viewpoint 29: Residents of Clayhithe Road, Horningsea and visitors to Gayton Farm Campsite looking south and east

| d, | Stitched Panoramas                          | The state of the s |
|----|---------------------------------------------|---------------------------------------------------------------------------------------------------------------------------------------------------------------------------------------------------------------------------------------------------------------------------------------------------------------------------------------------------------------------------------------------------------------------------------------------------------------------------------------------------------------------------------------------------------------------------