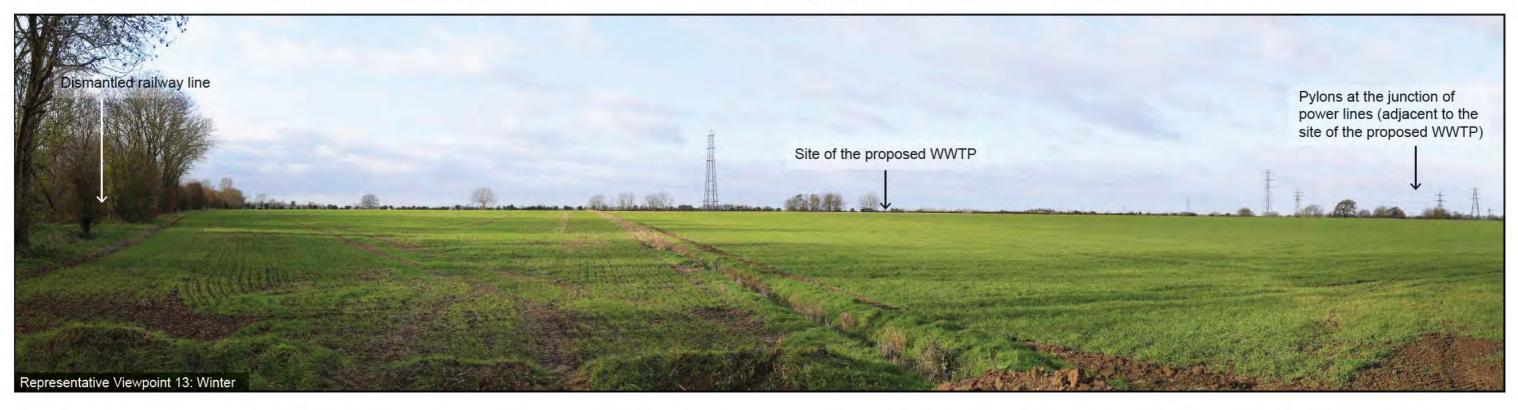

Cambridge Waste Water Treatment Plant - Representative Views Photographs illustrating the existing view in winter and summer from the representative viewpoint described in Chapter 15 of the ES: Landscape and Visual Amenity