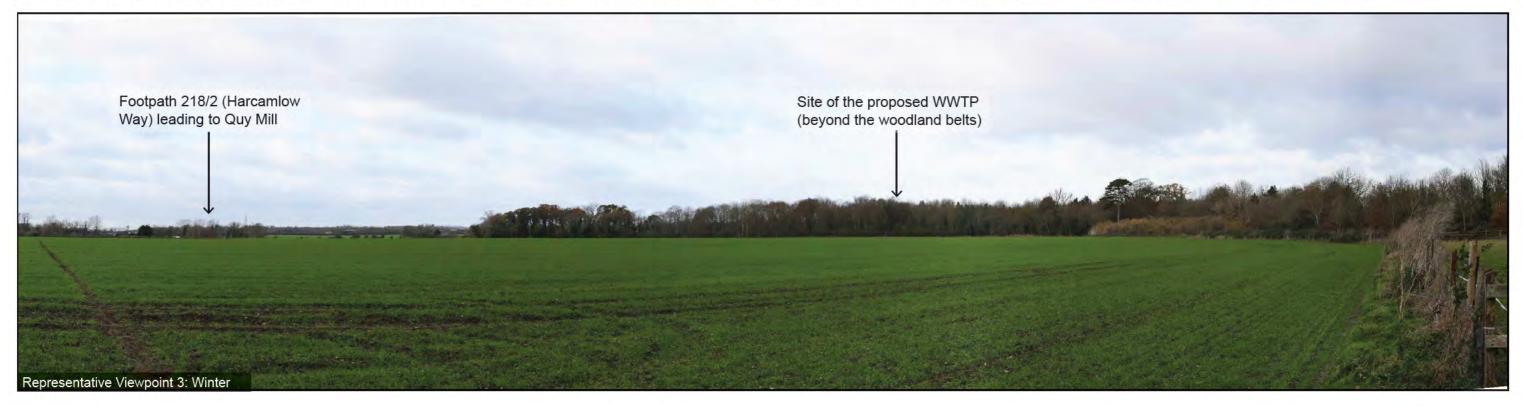

Photographs illustrating the existing view in winter and summer from the representative viewpoint described in Chapter 15 of the ES: Landscape and Visual Amenity

Viewpoint 4: Users of Footpath Stow cum Quy 218/2 (Harcamlow Way) and guests at the Quy Mill Hotel looking north-west