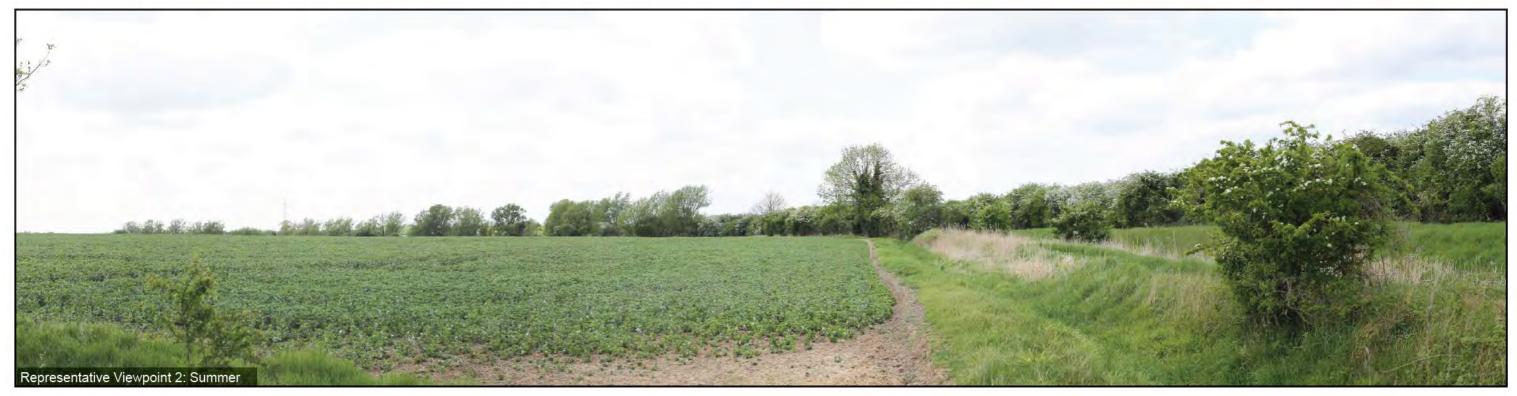

| Viewpoint 2: Users of PRoW network in and | Stitched Panoramas                           | Lawry is                                     |
|-------------------------------------------|----------------------------------------------|----------------------------------------------|
| around Little Wilbraham Fen and Teversham | Winter: 29.01.22; 15:00                      | An and An And An And And And And And And And |
| Fen looking north-west                    | Summer: 08.05.22; 14:11                      | red Englield Lingsbert                       |
|                                           | OS Grid Ref: LAT: 52; 12; 26 LONG: 0; 13; 13 | 50                                           |
|                                           | Camera Model: Canon EOS 6D 50mm lens         | Tevenham Fer                                 |
|                                           |                                              | Viewpoint Location (NTS)                     |