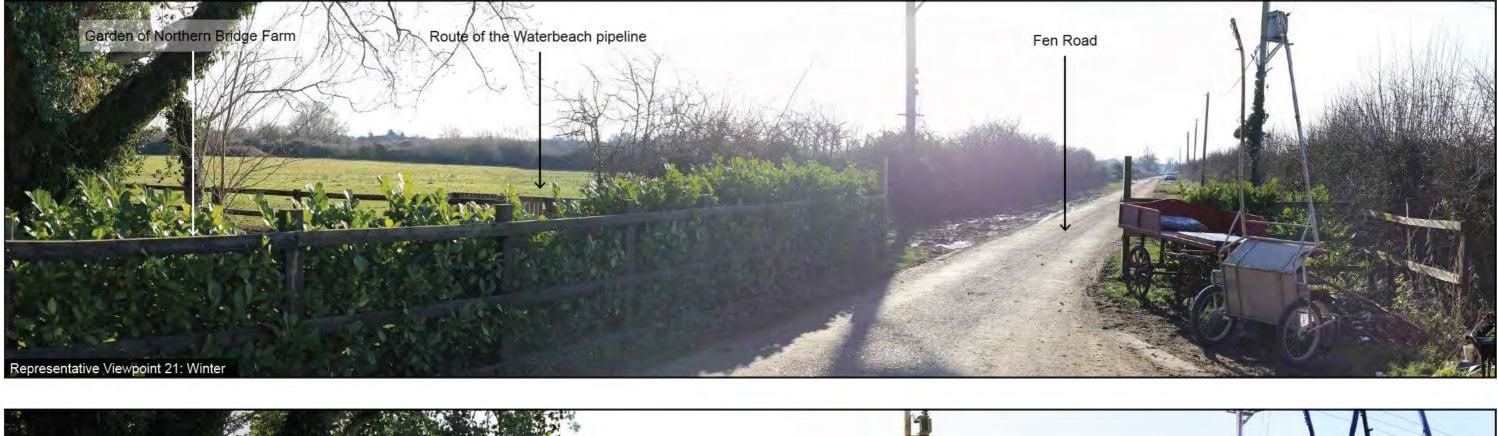

|

Photographs illustrating the existing view in winter and summer from the representative viewpoint described in Chapter 15 of the ES: Landscape and Visual Amenity





Viewpoint 21: Residents at Northern Bridge Stitched Panoramas Farm looking south Winter: 22.01.22; 12:45 Summer: 22.09.21; 08:20 OS Grid Ref: LAT: 52; 13; 52 LONG: 0; 10; 2 Camera Model: Canon EOS 6D 50mm lens iewpoint Location (NTS

Photographs illustrating the existing view in winter and summer from the representative viewpoint described in Chapter 15 of the ES: Landscape and Visual Amenity





Viewpoint 22: Residents of Poplar Hall and Poplar Hall Farmhouse looking south, residents of Red House Close looking north and users of Footpath Fen Ditton 85/6

|   | Stitched Panoramas                           | Auto B Fas Bas Mar Alla  |
|---|----------------------------------------------|--------------------------|
|   | Winter: 29.01.22; 15:00                      |