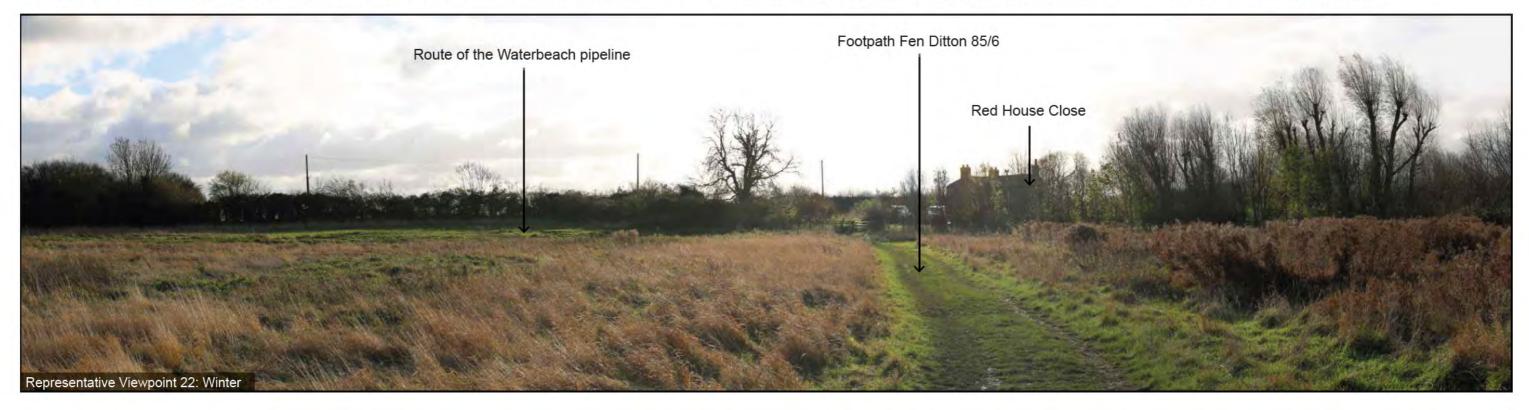

|

Photographs illustrating the existing view in winter and summer from the representative viewpoint described in Chapter 15 of the ES: Landscape and Visual Amenity





Viewpoint 21: Residents at Northern Bridge Stitched Panoramas Farm looking south Winter: 22.01.22; 12:45 Summer: 22.09.21; 08:20 OS Grid Ref: LAT: 52; 13; 52 LONG: 0; 10; 2 Camera Model: Canon EOS 6D 50mm lens iewpoint Location (NTS

Photographs illustrating the existing view in winter and summer from the representative viewpoint described in Chapter 15 of the ES: Landscape and Visual Amenity





Viewpoint 22: Residents of Poplar Hall and Poplar Hall Farmhouse looking south, residents of Red House Close looking north and users of Footpath Fen Ditton 85/6

|   | Stitched Panoramas                           | Auto B Fas Bas Mar Alla  |
|---|----------------------------------------------|--------------------------|
|   | Winter: 29.01.22; 15:00                      |                          |
| 1 | Summer: 22.09.21; 09:08                      | and the second second    |
|   | OS Grid Ref: LAT: 52; 12; 26 LONG: 0; 13; 13 | Power Parts              |
|   | Camera Model: Canon EOS 6D 50mm lens         | A Countral               |
|   |                                              | Viewpoint Location (NTS) |





| Viewpoint 23: Users of Footpath Milton 162/1 | Stitched Panoramas