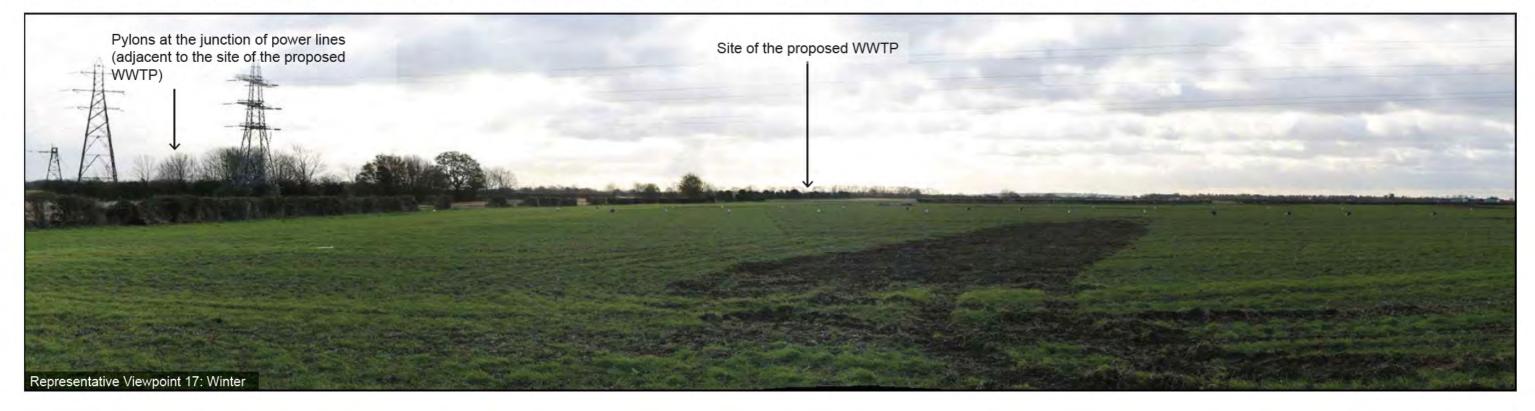

Cambridge Waste Water Treatment Plant - Representative Views Photographs illustrating the existing view in winter and summer from the representative viewpoint described in Chapter 15 of the ES: Landscape and Visual Amenity