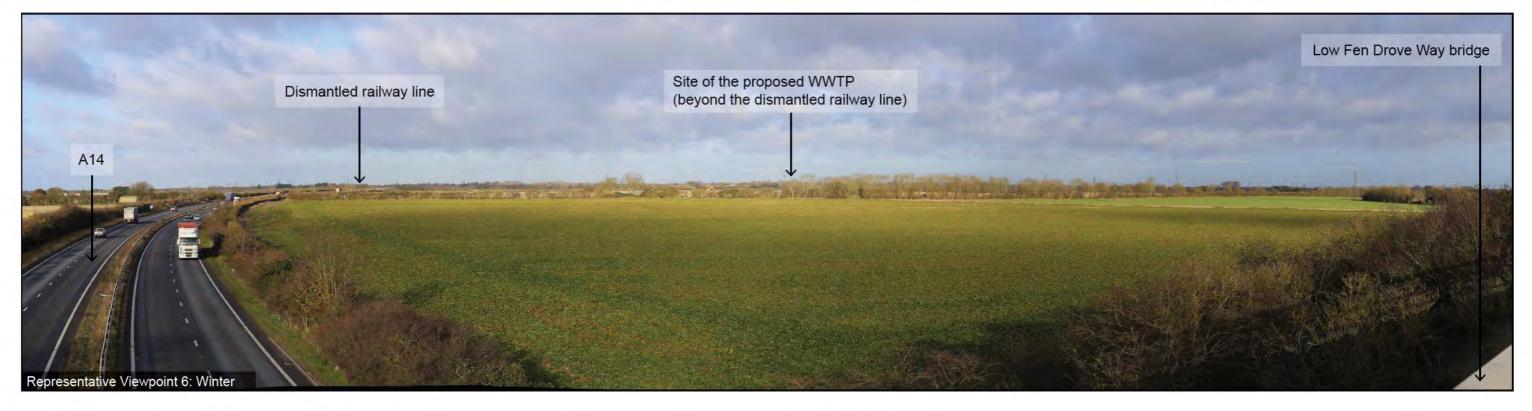

Photographs illustrating the existing view in winter and summer from the representative viewpoint described in Chapter 15 of the ES: Landscape and Visual Amenity

Viewpoint 6: Users of Byway Fen Ditton **Stitched Panoramas** 85/14 and Low Fen Drove Way looking west Winter: 01.12.21; 10:31 FEN and north-west Summer: 09.05.22; 12:24 OS Grid Ref: LAT: 52; 13; 3 LONG: 0; 11; 37 Camera Model: Canon EOS 6D 50mm lens iewpoint Location (NTS