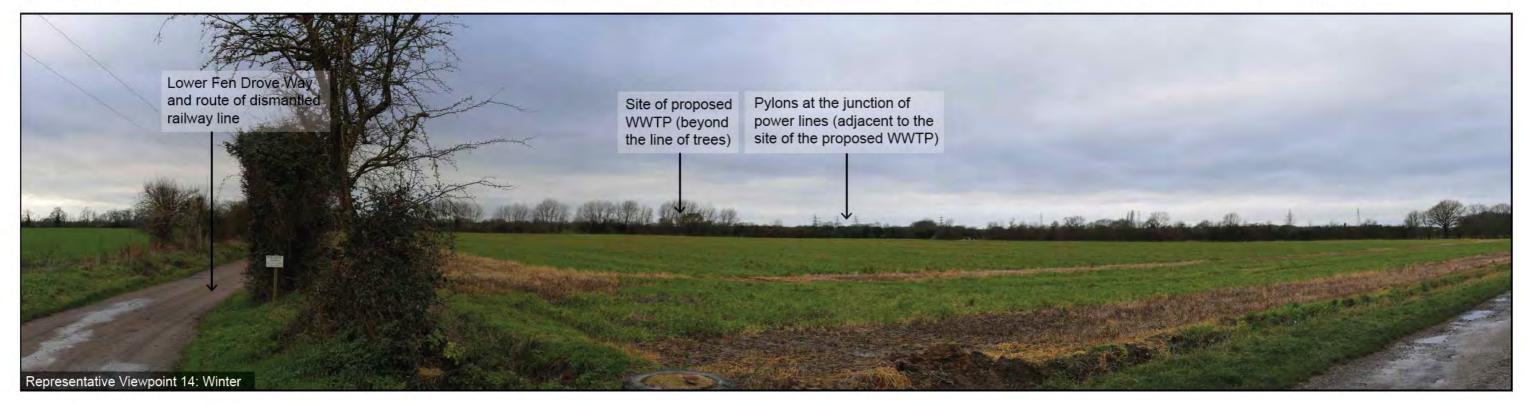

Cambridge Waste Water Treatment Plant - Representative Views Photographs illustrating the existing view in winter and summer from the representative viewpoint described in Chapter 15 of the ES: Landscape and Visual Amenity