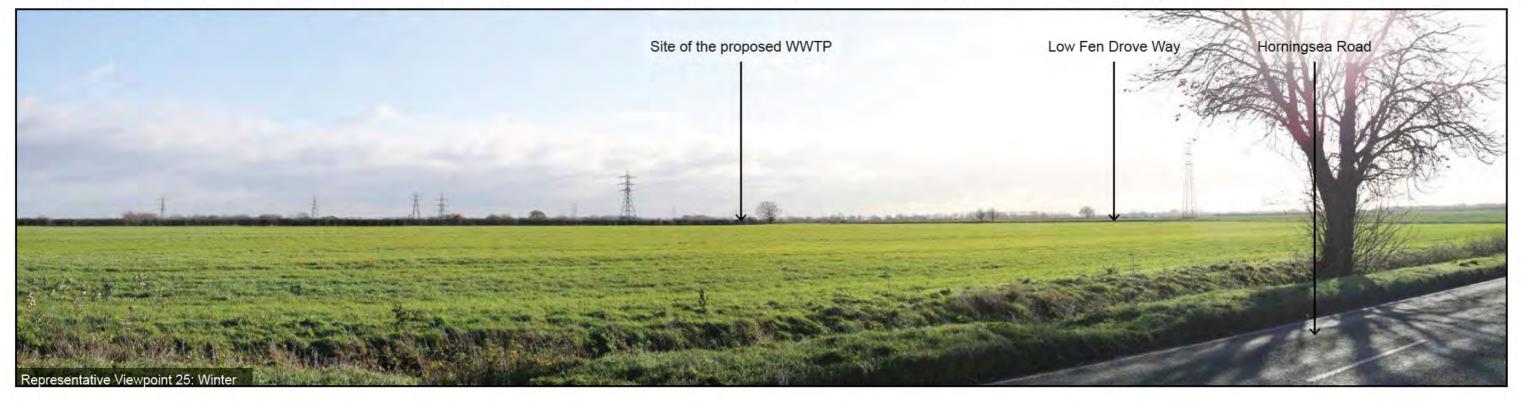

Cambridge Waste Water Treatment Plant - Representative Views Photographs illustrating the existing view in winter and summer from the representative viewpoint described in Chapter 15 of the ES: Landscape and Visual Amenity