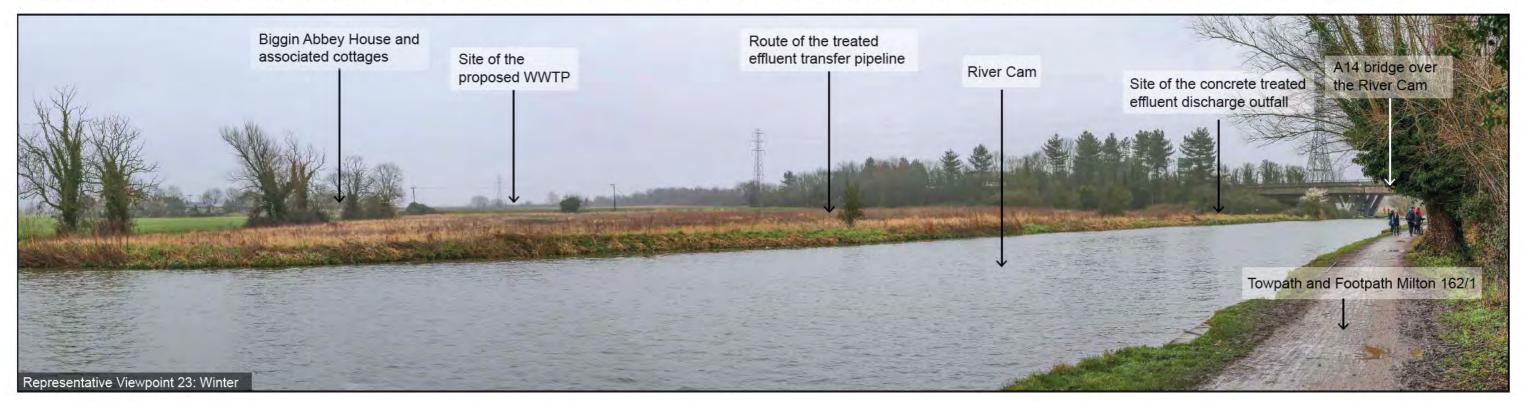

Cambridge Waste Water Treatment Plant - Representative Views Photographs illustrating the existing view in winter and summer from the representative viewpoint described in Chapter 15 of the ES: Landscape and Visual Amenity