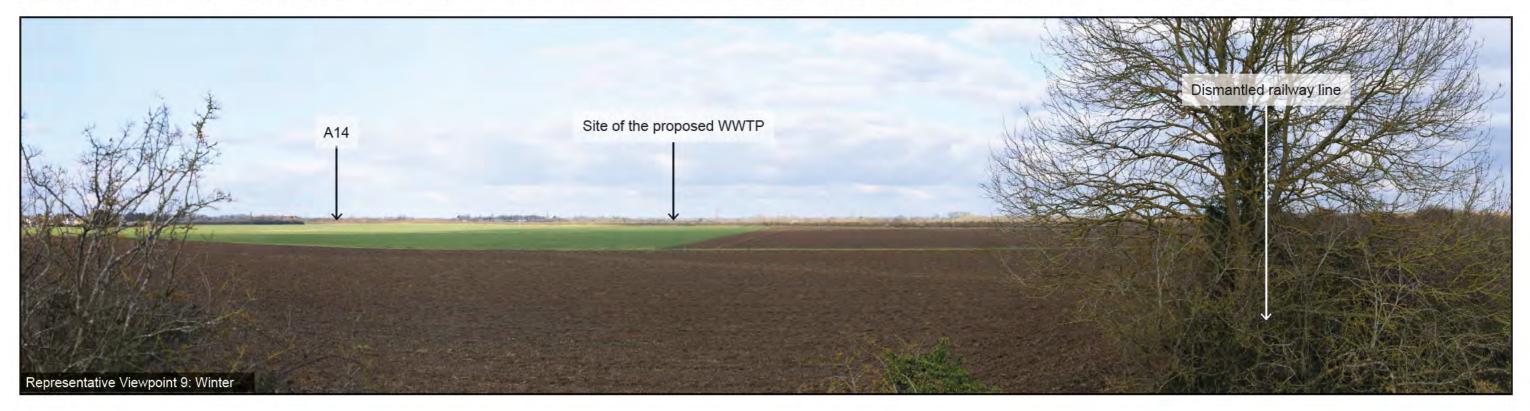

Cambridge Waste Water Treatment Plant - Representative Views Photographs illustrating the existing view in winter and summer from the representative viewpoint described in Chapter 15 of the ES: Landscape and Visual Amenity