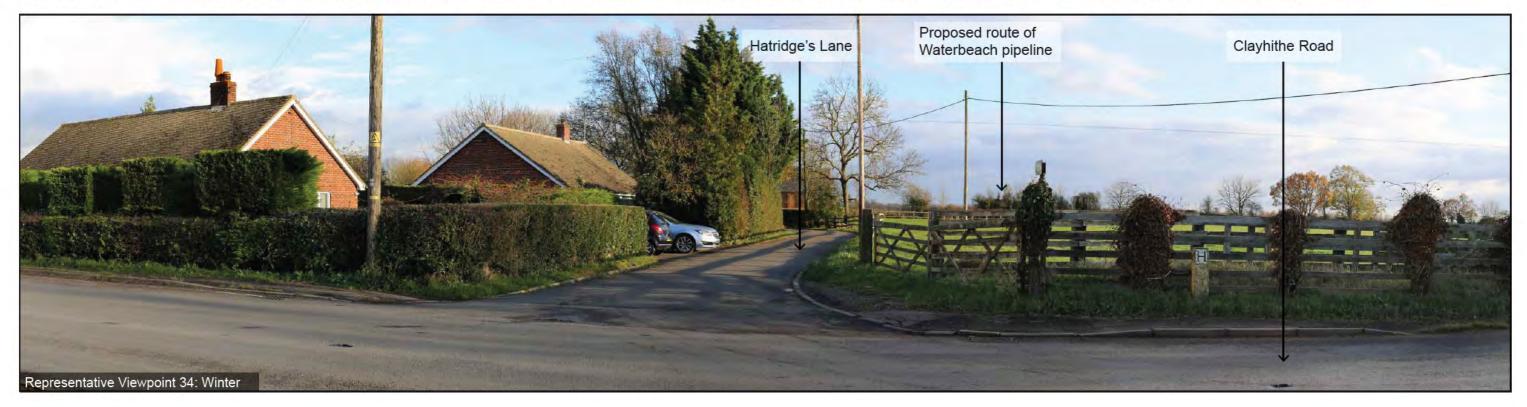

-------|--------------------------|
|                                            | Winter: 01.12.21; 10:14                     |                          |
| line route) and residents at Eye Hall Farm | Summer: 14.10.21; 09:36                     | HORNINGSEA CP            |
| and Mulberry House Farm looking east       | OS Grid Ref: LAT: 52; 13; 9 LONG: 0; 12; 60 |                          |
|                                            | Camera Model: Canon EOS 6D 50mm lens        | Millor Fen               |
|                                            |                                             | Viewpoint Location (NTS) |

Photographs illustrating the existing view in winter and summer from the representative viewpoint described in Chapter 15 of the ES: Landscape and Visual Amenity





Viewpoint 34: Viewpoint 34: Residents of Clayhithe Road, Clayhithe looking east

| Stitched Panoramas                           | Jeach stand              |
|----------------------------------------------|--------------------------|
| Winter: 29.01.22; 15:00                      |                          |
| Summer: 22.09.21; 12:53                      |                          |
| OS Grid Ref: LAT: 52; 12; 26 LONG: 0; 13; 13 |                          |
| Camera Model: Canon EOS 6D 50mm lens         | Ho I and                 |
|                                              | Viewpoint Location (NTS) |

Photographs illustrating the existing view in winter and summer from the representative viewpoint described in Chapter 15 of the ES: Landscape and Visual Amenity





Viewpoint 35: U