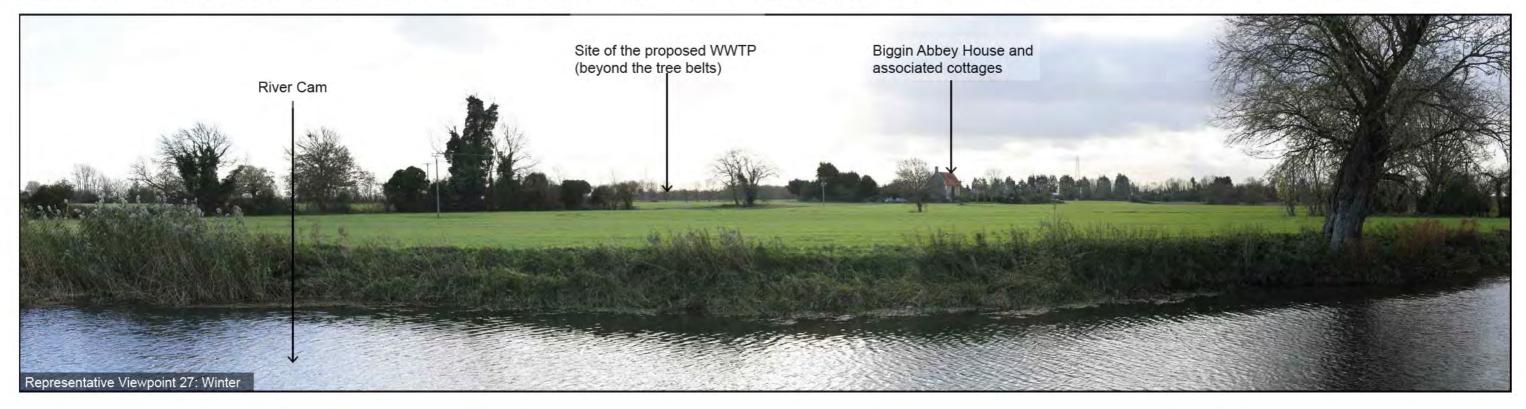

| Winter: 29.01.22; 15:00                      |                                |
| bath Fen Ditton 85/7 (Harcamlow Way and<br>Fen Rivers Way) (near Biggin Abbey) look- | Summer: 22.09.21; 10:07                      | Res Res Aller Ges Biggs Pin 62 |
| ng south-east                                                                        | OS Grid Ref: LAT: 52; 12; 26 LONG: 0; 13; 13 |                                |
|                                                                                      | Camera Model: Canon EOS 6D 50mm lens         |                                |
|                                                                                      |                                              | Viewpoint Location (NTS)       |





| Viewpoint 27: Users of Footpath Milton 162/1                                 | Stitched Panoramas                          |