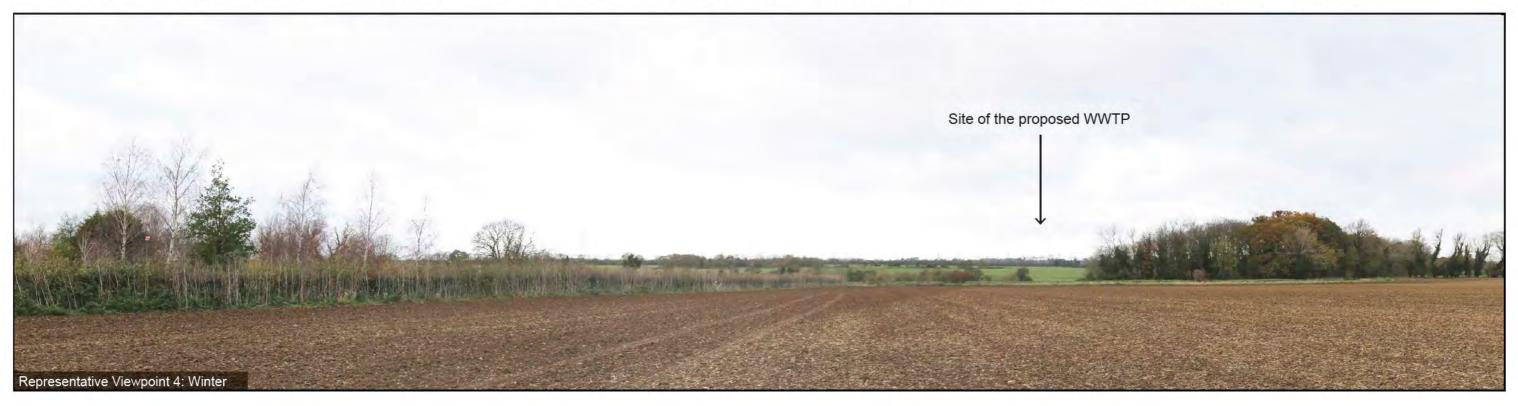

Photographs illustrating the existing view in winter and summer from the representative viewpoint described in Chapter 15 of the ES: Landscape and Visual Amenity

Viewpoint 4: Users of Footpath Stow cum Quy 218/2 (Harcamlow Way) and guests at the Quy Mill Hotel looking north-west