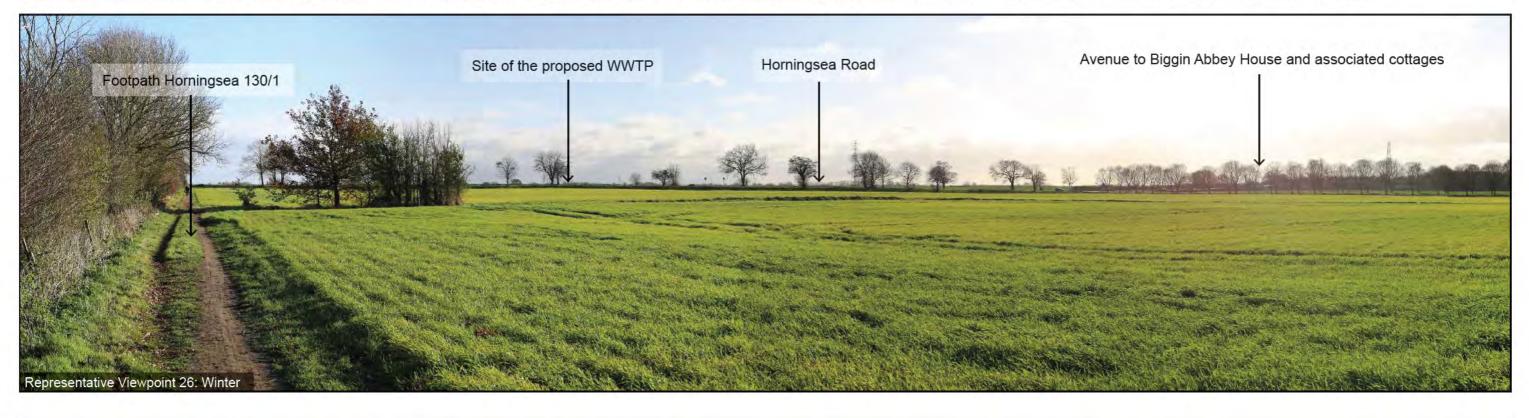

Cambridge Waste Water Treatment Plant - Representative Views Photographs illustrating the existing view in winter and summer from the representative viewpoint described in Chapter 15 of the ES: Landscape and Visual Amenity