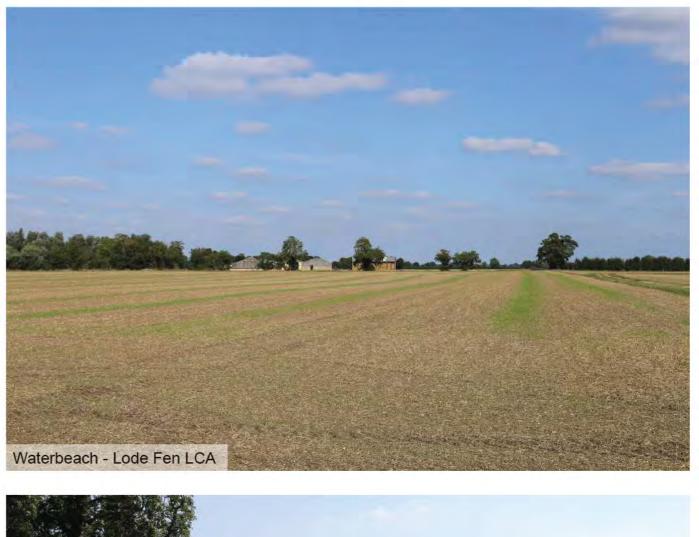

### Cambridge Waste Water Treatment Plant - Landscape Character

Photographs illustrating typical features of the landscape character areas (LCA) described in Chapter 15 of the ES: Landscape and Visual Amenity

Cambridge Waste Water Treatment Plant - Landscape Character Photographs illustrating typical features of the LCA described in Chapter 15 of the ES: Landscape and Visual Amenity

Photographs illustrating the existing view in winter and summer from the representative viewpoint described in Chapter 15 of the ES: Landscape and Visual Amenity