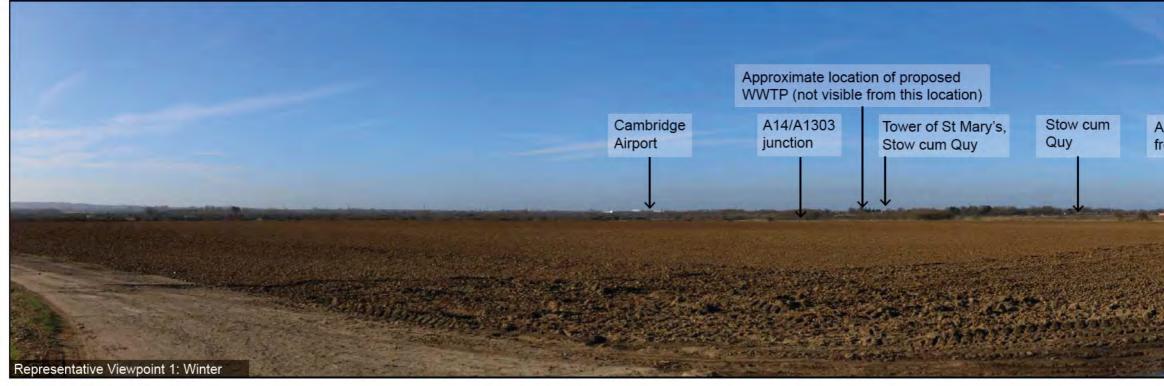

Cambridge Waste Water Treatment Plant - Landscape Character Photographs illustrating typical features of the LCA described in Chapter 15 of the ES: Landscape and Visual Amenity

Photographs illustrating the existing view in winter and summer from the representative viewpoint described in Chapter 15 of the ES: Landscape and Visual Amenity

| Viewpoint 1: Users of the Little Wilbraham | Stitched Panoramas                       | Stow cum Quy                                                                                                                                                                                                                                                                                                                                                                                                                                                                                                                                                                                                                                                                                                                                                                                                                                                                                                                                                                                                                                                                                                                                                                                                                                                                                                                                                                                                                                                                                                                                                                                                                                                                                                                                                                                                                                                                                                                                                                                                                                                                                                                   |
|--------------------------------------------|------------------------------------------|--------------------------------------------------------------------------------------------------------------------------------------------------------------------------------------------------------------------------------------------------------------------------------------------------------------------------------------------------------------------------------------------------------------------------------------------------------------------------------------------------------------------------------------------------------------------------------------------------------------------------------------------------------------------------------------------------------------------------------------------------------------------------------------------------------------------------------------------------------------------------------------------------------------------------------------------------------------------------------------------------------------------------------------------------------------------------------------------------------------------------------------------------------------------------------------------------------------------------------------------------------------------------------------------------------------------------------------------------------------------------------------------------------------------------------------------------------------------------------------------------------------------------------------------------------------------------------------------------------------------------------------------------------------------------------------------------------------------------------------------------------------------------------------------------------------------------------------------------------------------------------------------------------------------------------------------------------------------------------------------------------------------------------------------------------------------------------------------------------------------------------|
| Road looking north-west                    | Winter: 30.01.22; 11:11                  | Dugity and Newsarts Bold                                                                                                                                                                                                                                                                                                                                                                                                                                                                                                                                                                                                                                                                                                                                                                                                                                                                                                                                                                                                                                                                                                                                                                                                                                                                                                                                                                                                                                                                                                                                                                                                                                                                                                                                                                                                                                                                                                                                                                                                                                                                                                       |
|                                            | Summer: 09.05.22: 10:55                  | Cone it is i |
|                                            | OS Grid Ref: LAT: 52;12;55 LONG: 0;14;42 | Tourb III                                                                                                                                                                                                                                                                                                                                                                                                                                                                                                                                                                                                                                                                                                                                                                                                                                                                                                                                                                                                                                                                                                                                                                                                                                                                                                                                                                                                                                                                                                                                                                                                                                                                                                                                                                                                                                                                                                                                                                                                                                                                                                                      |
|                                            | Camera Model: Canon EOS 6D 50mm lens     |                                                                                                                                                                                                                                                                                                                                                                                                                                                                                                                                                                                                                                                                                                                                                                                                                                                                                                                                                                                                                                                                                                                                                                                                                                                                                                                                                                                                                                                                                                                                                                                                                                                                                                                                                                                                                                                                                                                                                                                                                                                                                                                                |
|                                            |                                          | Viewpoint Location (NTS)                                                                                                                                                                                                                                                                                                                                                                                                                                                                                                                                                                                                                                                                                                                                                                                                                                                                                                                                                                                                                                                                                                                                                                                                                                                                                                                                                                                                                                                                                                                                                                                                                                                                                                                                                                                                                                                                                                                                                                                                                                                                                                       |

A14 in cutting (not visible from this location)

Vegetation on the embankments of the Little Wilbraham Road bridge over the A14

Cambridge Waste Water Treatment Plant - Representative Views Photographs illustrating the existing view in winter and summer from the representative viewpoint described in Chapter 15 of the ES: Landscape and Visual Amenity