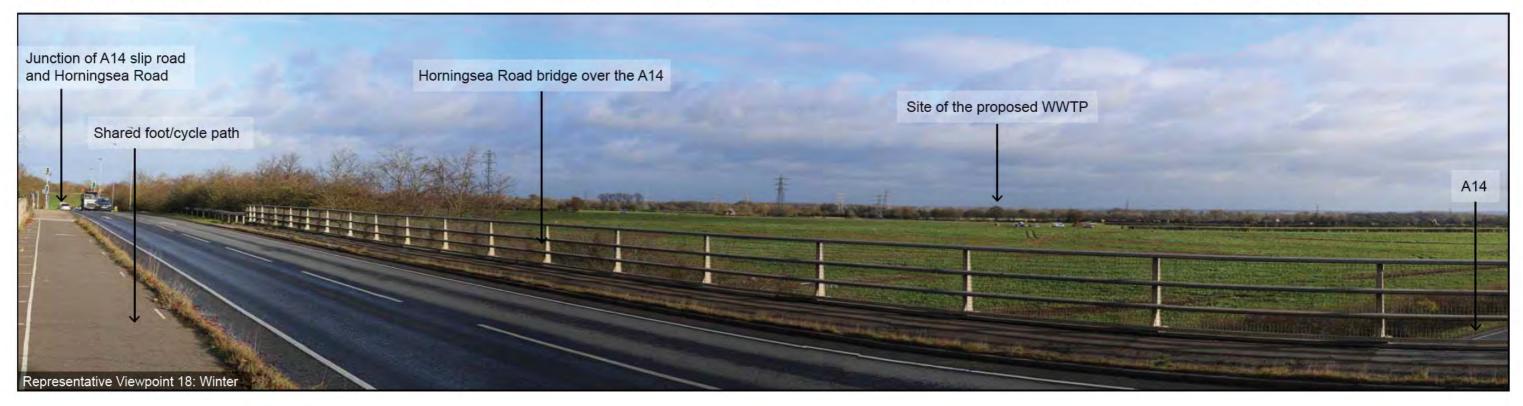

Cambridge Waste Water Treatment Plant - Representative Views Photographs illustrating the existing view in winter and summer from the representative viewpoint described in Chapter 15 of the ES: Landscape and Visual Amenity