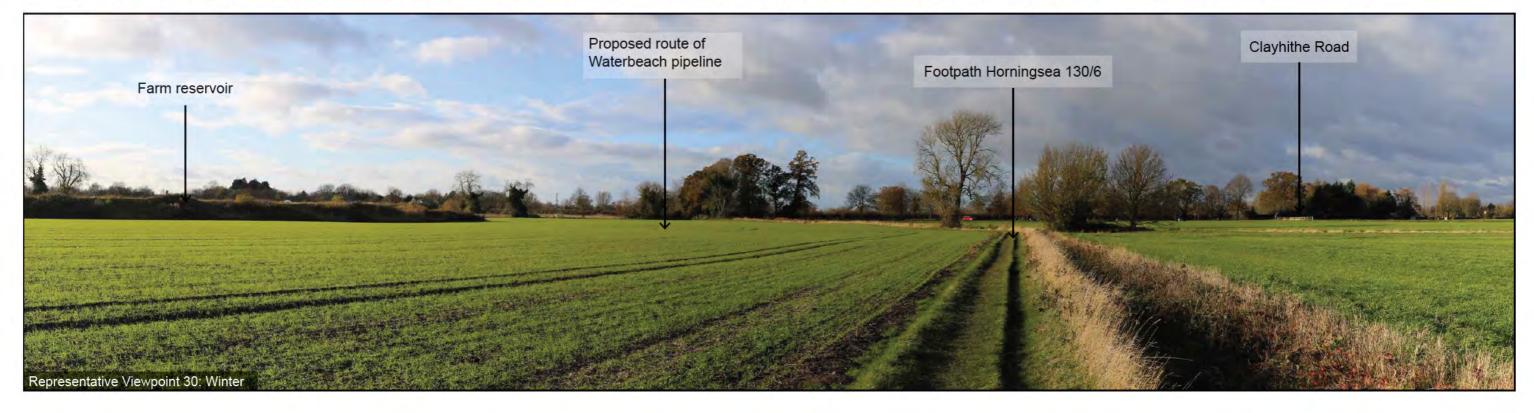

|

Photographs illustrating the existing view in winter and summer from the representative viewpoint described in Chapter 15 of the ES: Landscape and Visual Amenity





Viewpoint 30: Users of Footpath Horningsea 130/5 and Footpath Horningsea 130/6 and Bridleway Horningsea 130/8 (Harcamlow Way) looking west and south (PRoW cross-es the Waterbeach pipeline route)

| ea | Stitched Panoramas                           | ACTION FOR ACTION AND AND HORNINGSEA |
|----|----------------------------------------------|--------------------------------------|
|    | Winter: 29.01.22; 15:00                      |                                      |
|    | Summer: 22.09.21; 12:10                      | N CE A CONTRACTOR                    |
| 5- | OS Grid Ref: LAT: 52; 12; 26 LONG: 0; 13; 13 | Hitog fee                            |
|    | Camera Model: Canon EOS 6D 50mm lens         | Figure Horningses                    |
|    |