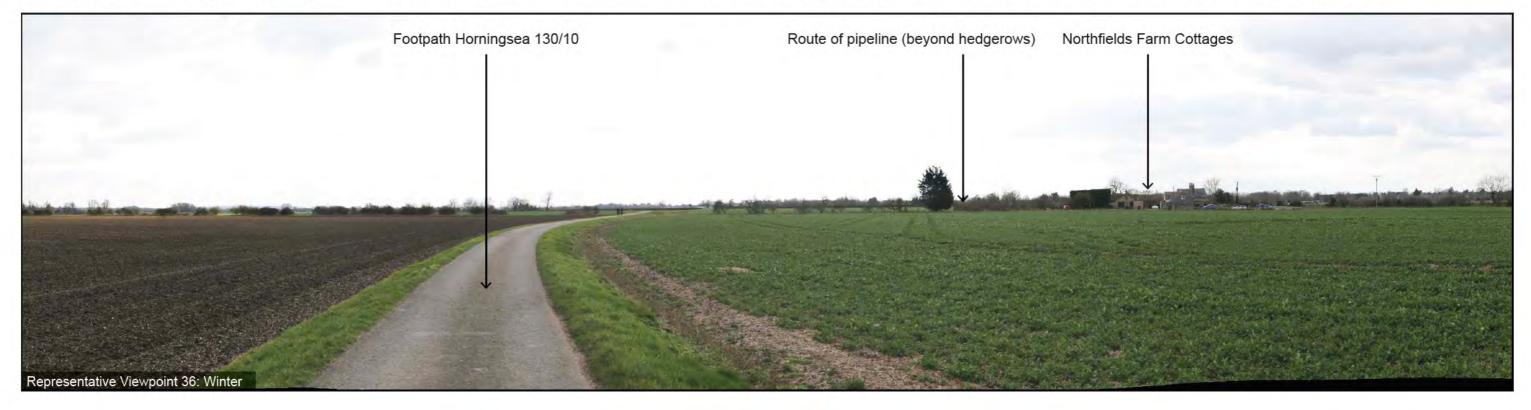

Club and Cam Sailing Club and users of Footpath Horningsea 130/12 and Footpath Horningsea 130/13 looking east

| Stitched Panoramas                          | and the second second    |
|---------------------------------------------|--------------------------|
| Winter: 01.12.21; 10:14                     |                          |
| Summer: 14.10.21; 09:36                     | rbeach with the set      |
| OS Grid Ref: LAT: 52; 13; 9 LONG: 0; 12; 60 |                          |
| Camera Model: Canon EOS 6D 50mm lens        | Capital Capital          |
|                                             | Viewpoint Location (NTS) |

Photographs illustrating the existing view in winter and summer from the representative viewpoint described in Chapter 15 of the ES: Landscape and Visual Amenity





Viewpoint 36: Residents at Northfields Farm and Northfields Farm Cottages looking south-west

| Stitched Panoramas                           |                          |
|----------------------------------------------|--------------------------|
| Winter: 29.01.22; 15:00                      |                          |
| Summer: 22.09.21; 13:49                      |                          |
| OS Grid Ref: LAT: 52; 12; 26 LONG: 0; 13; 13 | VIII AND                 |
| Camera Model: Canon EOS 6D 50mm lens         | Carlate Que              |
|                                              | Viewpoint Location (NTS) |

Photographs illustrating the existing view in winter and summer from the representative viewpoint described in Chapter 15 of the ES: Landscape and Visual Amenity





Vi